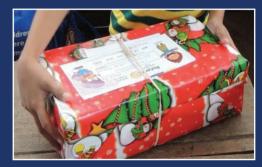

## HOW TO MAKE UP YOUR SHOEBOX

We know that children receiving our shoeboxes value the box itself to store treasures in. Please cover your box with wrapping paper, ensuring the lid is separately wrapped for customs' purposes.

Do not wrap individual items - just place them in your box. Use an elastic band to secure the box. Include a Christmas card and maybe a letter or photo if you wish.

Stick the reverse side of this panel to the top of your box, ensuring that you have clearly marked the age group and whether it is intended for a boy or girl.